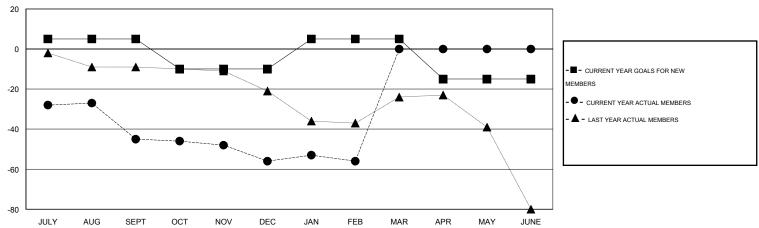

## GOALS AND ACTUAL MEMBERS CUMULATIVE

| DROPPED CLUBS: 4  DROPPED MEMBERS |               | 16 CLUBS OF 33 ADDED 1 OR MORE NEW MEMBERS | GENDER DISTRIBL  MALE  FEMALE | TION<br>536 (65.05%)<br>288 (34.95%) |           |
|-----------------------------------|---------------|--------------------------------------------|-------------------------------|--------------------------------------|-----------|
| DECEASED  CLUB CANCELLED  OTHER   | 8<br>33<br>45 | CLICK HERE FOR HEALTH ASSESSMENT DATA      |                               |                                      | 143<br>70 |
| TOTAL                             | 86            |                                            | NON-HEAD OF HOUSEHOLD         |                                      | 73        |