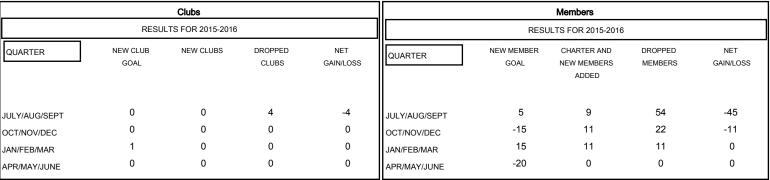

## MONTHLY MEMBERSHIP PROGRESS REPORT

## District 22 A

Results as of: 2/29/2016

GMT: ED LECIUS LOCATION MARYLAND GMT CA 1



## GOALS AND ACTUAL NEW CLUBS CUMULATIVE



## GOALS AND ACTUAL MEMBERS CUMULATIVE



| DROPPED CLUBS: 4  DROPPED MEMBERS |               | 16 CLUBS OF 33 ADDED 1 OR MORE NEW MEMBERS | GENDER DISTRIBL  MALE  FEMALE | TION<br>536 (65.05%)<br>288 (34.95%) |           |
|-----------------------------------|---------------|--------------------------------------------|-------------------------------|--------------------------------------|-----------|
| DECEASED  CLUB CANCELLED  OTHER   | 8<br>33<br>45 | CLICK HERE FOR HEALTH ASSESSMENT DATA      |                               |                                      | 143<br>70 |
| TOTAL                             | 86            |                                            | NON-HEAD OF HOUSEHOLD         |